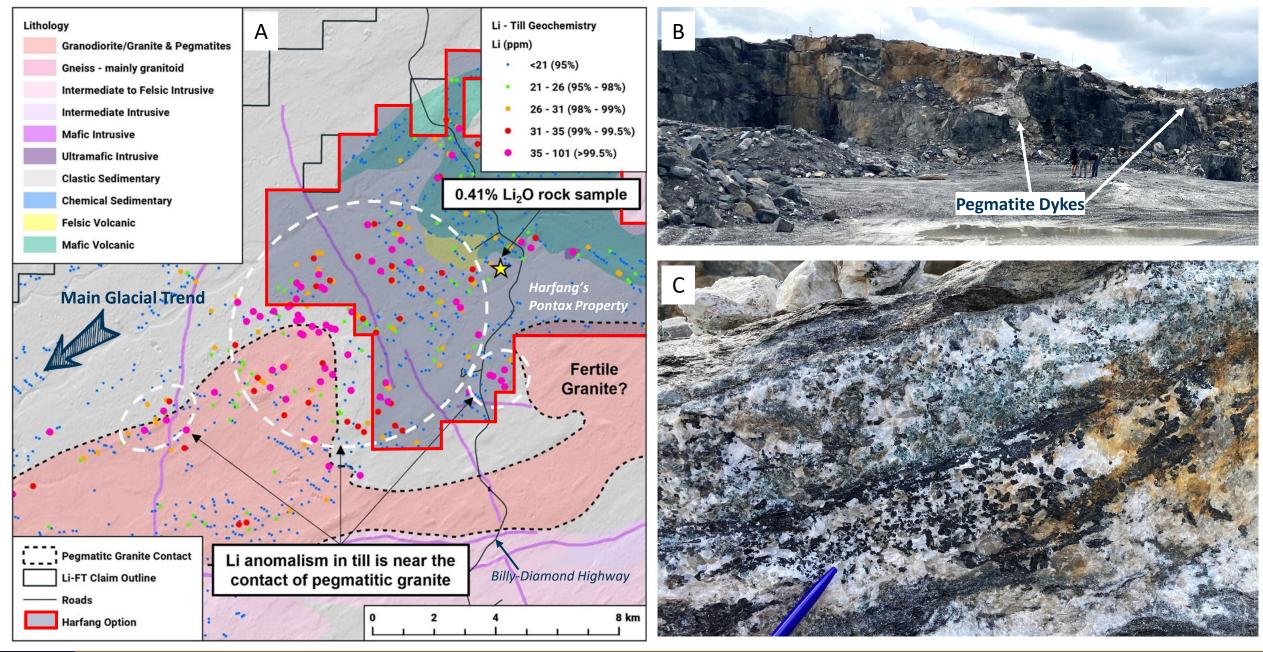

Figure 2. A) Lithium anomaly in the southwestern part of the Property adjacent to a fertile (?) granitic intrusion (modified from the figure in Li-FT's news release dated on November 15, 2022); B) Pegmatite dykes in a quarry where a sample returned 0.41% Li<sub>2</sub>O; C) Complex pegmatite dyke with tourmaline, apatite and muscovite in the quarry.