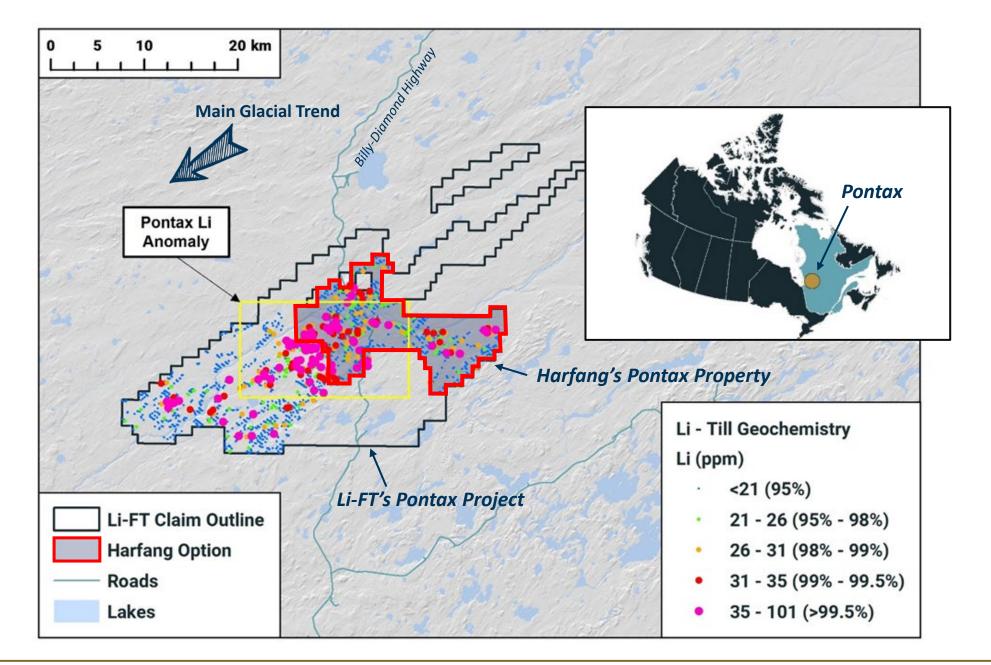

Figure 1. The red outline shows the limit of Harfang's Pontax Property inside the larger Li-FT's Pontax Project. The lithium-in-till anomaly suggests lithium-bearing pegmatites are located up-ice, probably inside our Property. The original figure was published in Li-FT's news release dated on November 15, 2022.