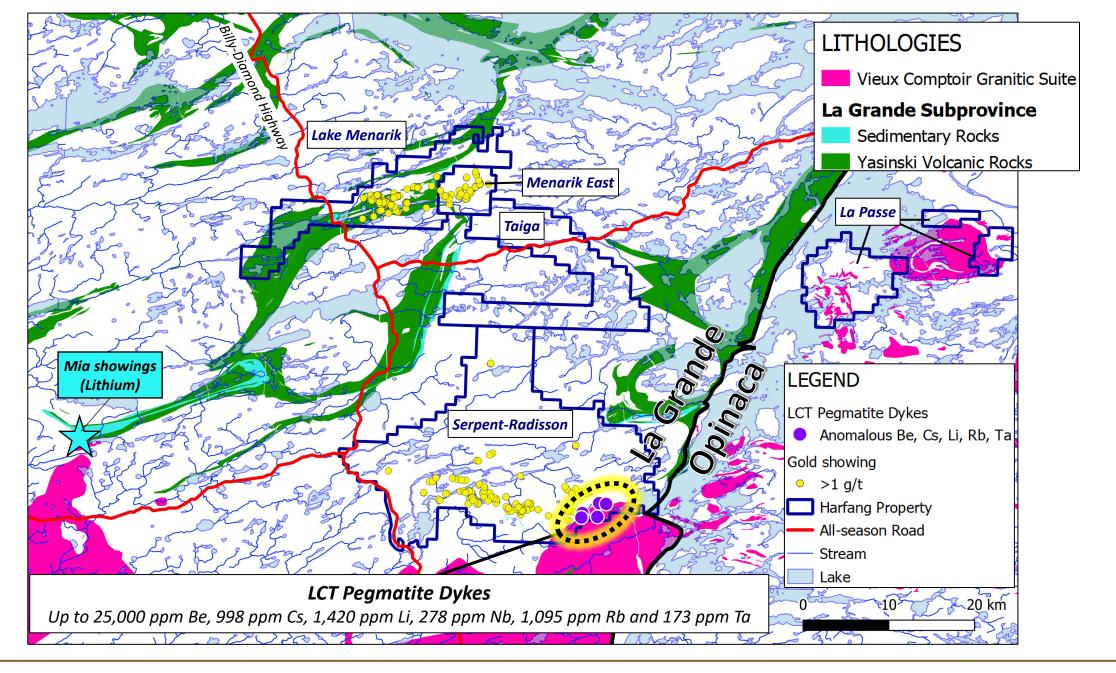

**Figure 3.** Location of Harfang's properties in the northwestern portion of Eeyou Istchee James Bay with gold occurrences and LCT pegmatites discovered by the Company and previous explorers.