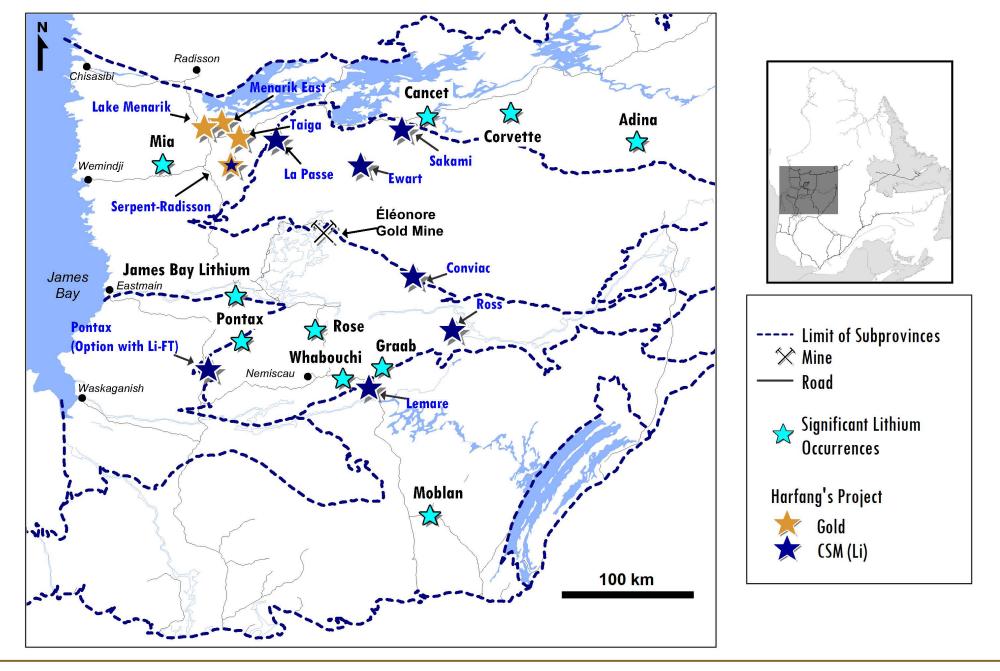

**Figure 1.** Location of Harfang's projects with respect to significant lithium occurrences in Eeyou Istchee James Bay. The Serpent-Radisson project has both gold and CSM occurrences.

**Figure 2.** Map showing the chargeability anomalies from the 2023 IP survey with respect to the geology map and gold occurrences on the Lake Menarik Property. The black polygons show the limits of the 2023 IP survey. The red stippled ellipses show areas with first-priority IP targets to be prospected.