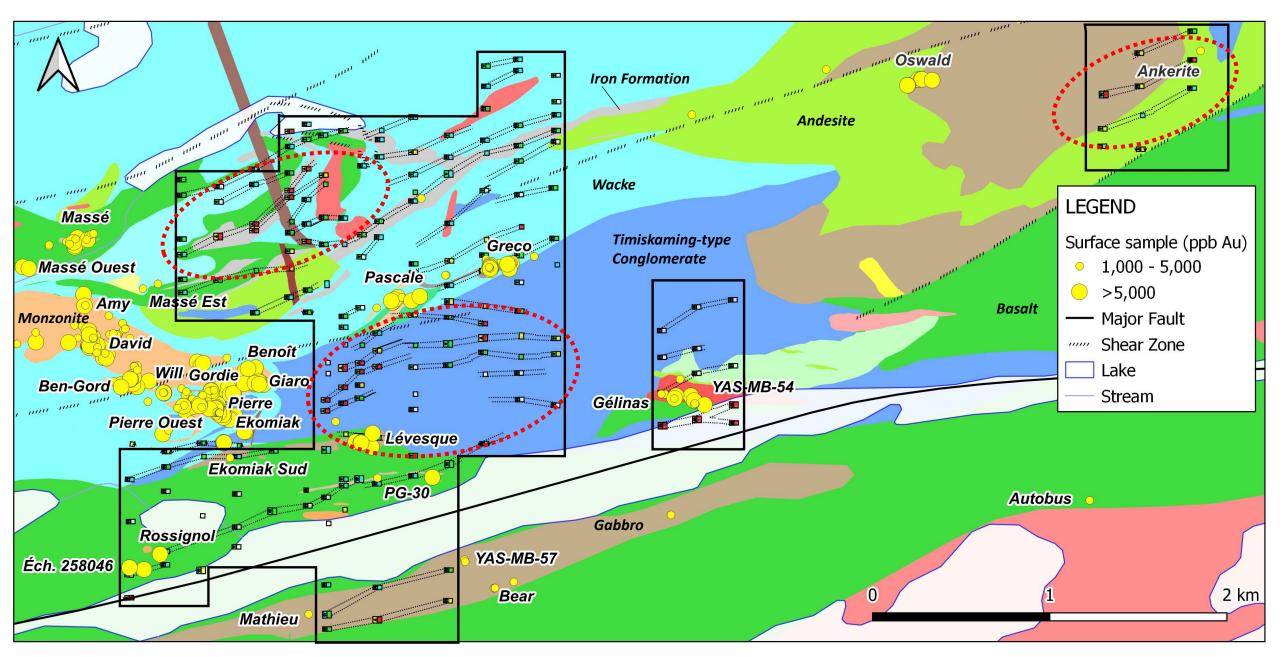

**Figure 1.** Location of Harfang's projects with respect to significant lithium occurrences in Eeyou Istchee James Bay. The Serpent-Radisson project has both gold and CSM occurrences.

**Figure 2.** Map showing the chargeability anomalies from the 2023 IP survey with respect to the geology map and gold occurrences on the Lake Menarik Property. The black polygons show the limits of the 2023 IP survey. The red stippled ellipses show areas with first-priority IP targets to be prospected.