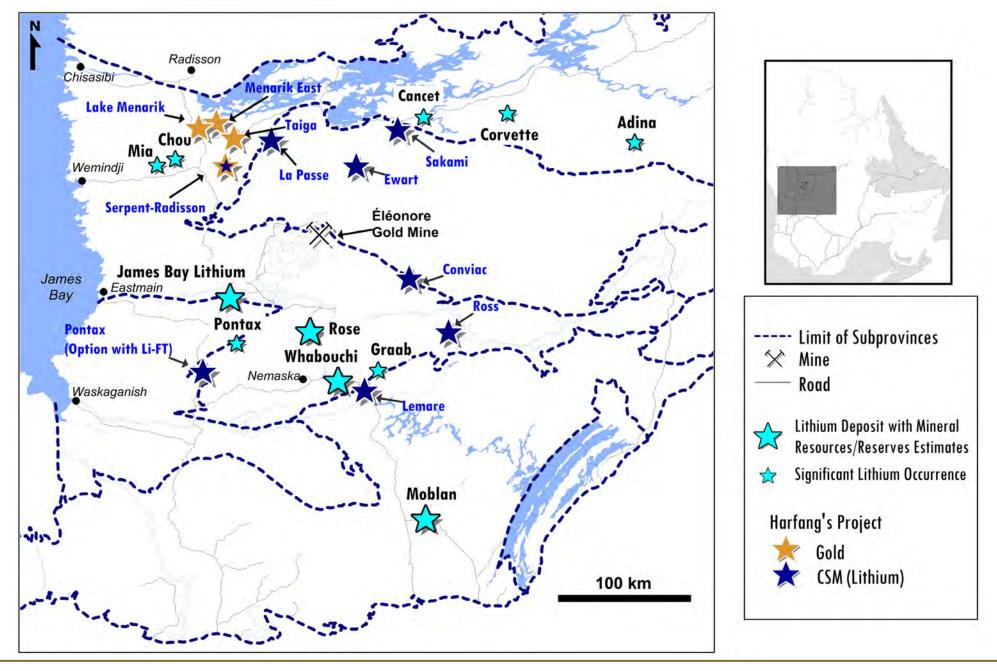

**Figure 1.** Location of Harfang's projects with respect to lithium deposits and significant occurrences in Eeyou Istchee James Bay. The Serpent-Radisson Property has both gold and Critical and Strategic Mineral occurrences ("CSM"). The Lemare Property is located next to the Whabouchi lithium deposit.