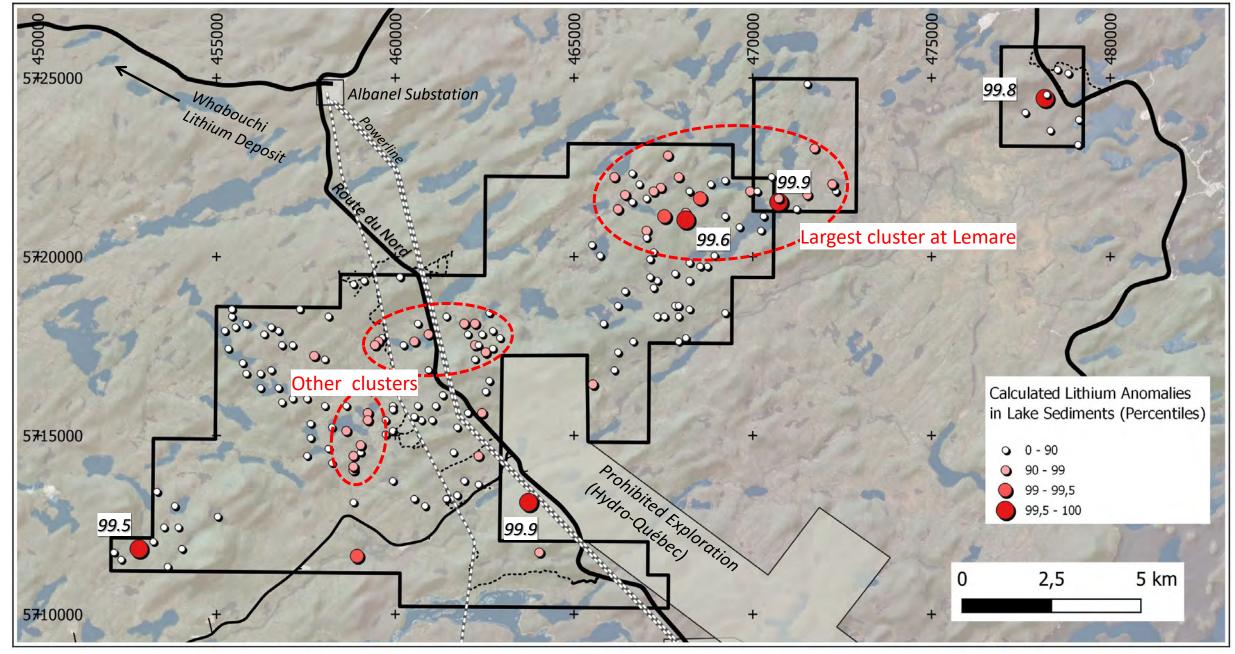

**Figure 2.** Calculated lithium anomalies from lake sediments shown as percentiles inside the limits of the Lemare Property. Four samples ≥95.5<sup>th</sup> percentile are located inside the property. Another sample ≥95.5<sup>th</sup> percentile is in the area prohibited for mineral exploration.